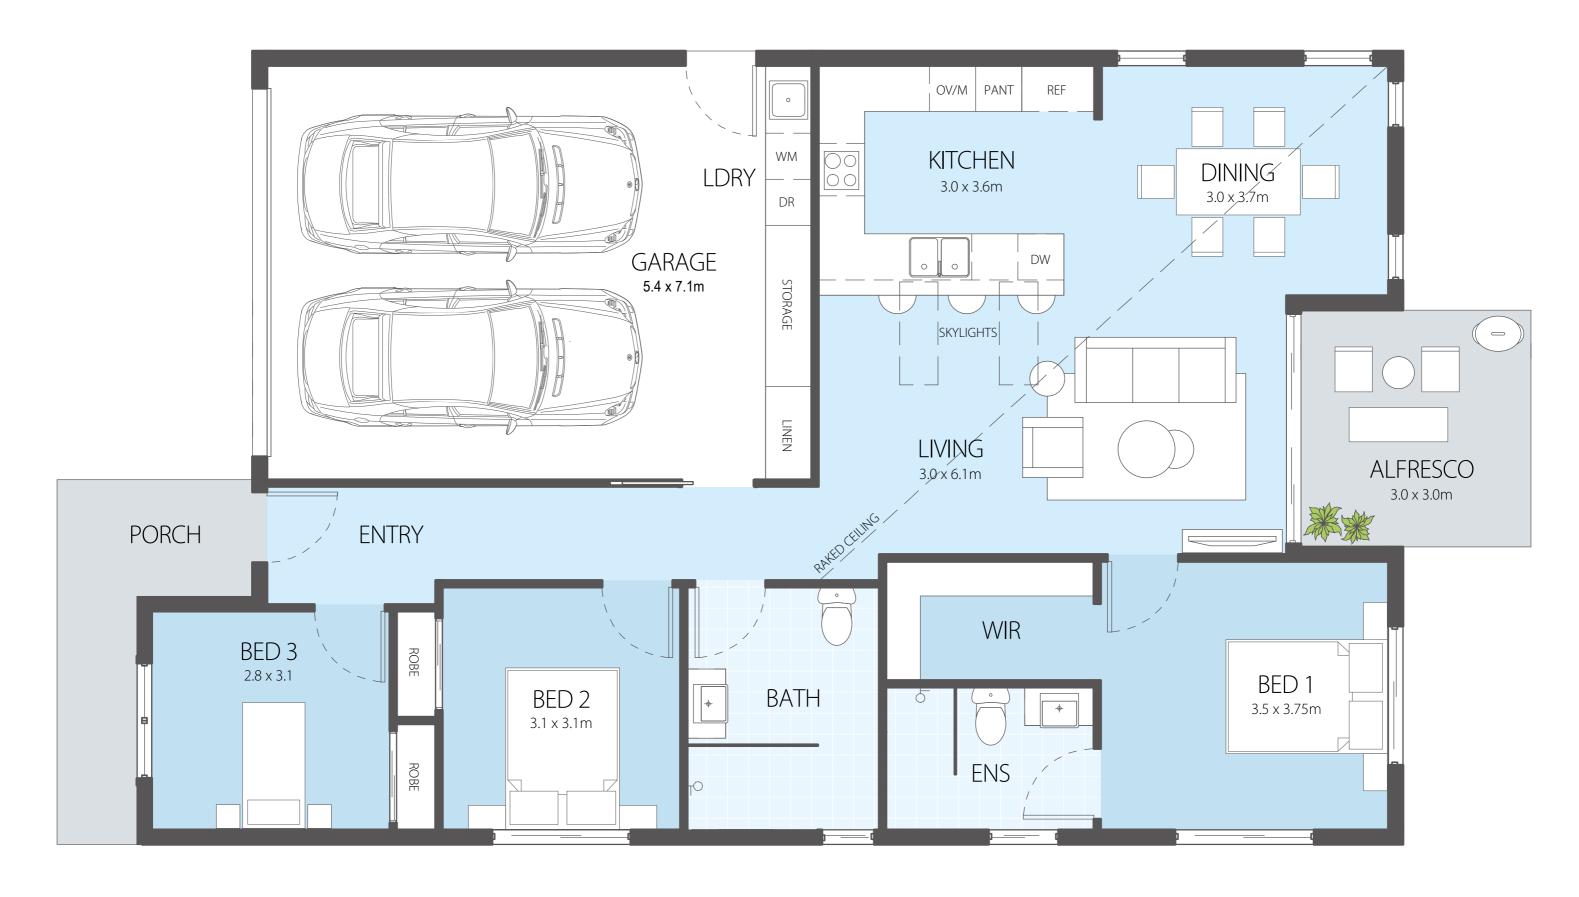

#### FLOOR AREAS

| Total         | 170.1m <sup>2</sup> |
|---------------|---------------------|
| Porch area    | 7.6m <sup>2</sup>   |
| Alfresco area | 9.0m <sup>2</sup>   |
| Garage area   | 38.3m <sup>2</sup>  |
| Floor areas   | 115.2m <sup>2</sup> |