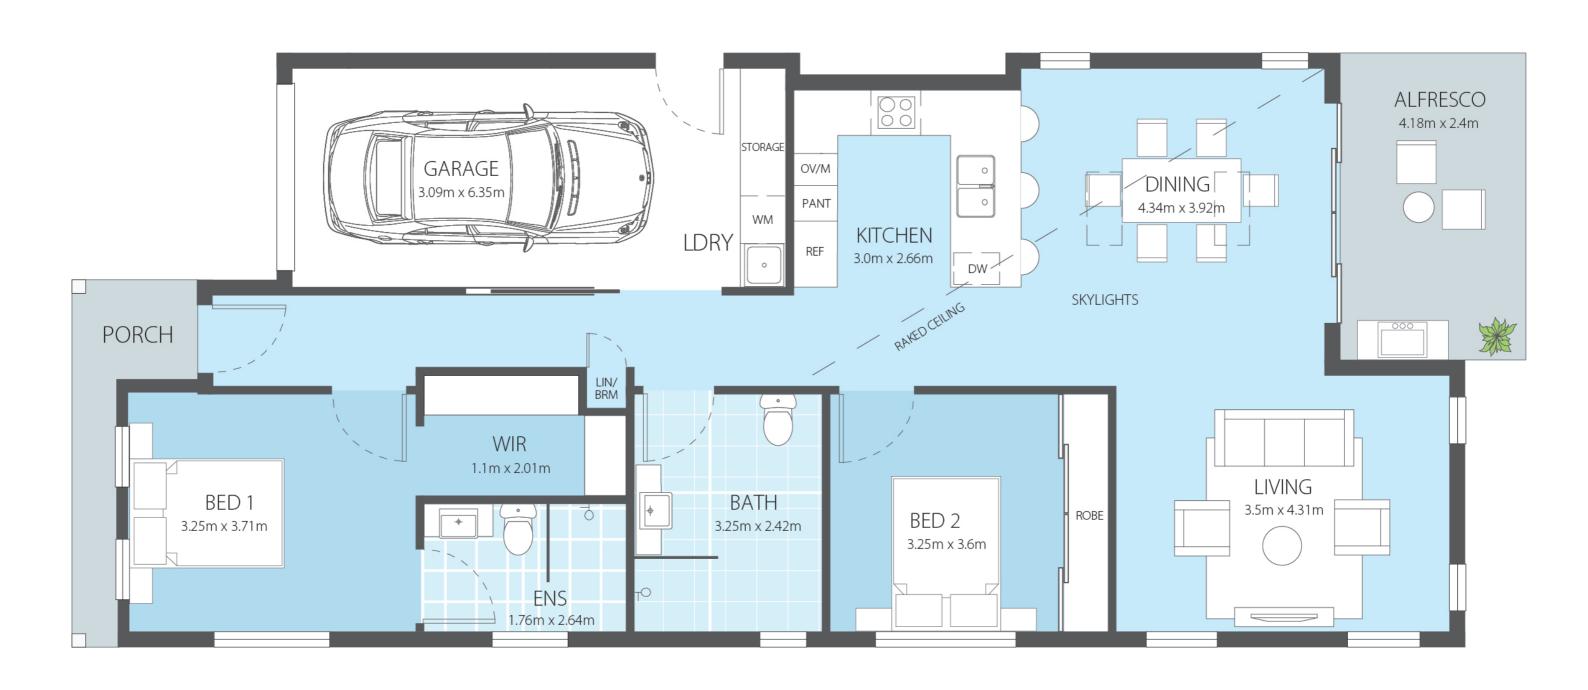

## FLOOR AREAS

Floor areas 114m<sup>2</sup> Garage area  $23m^2$ Alfresco area  $13m^2$  $4.0m^{2}$ Porch area 153m<sup>2</sup> Total