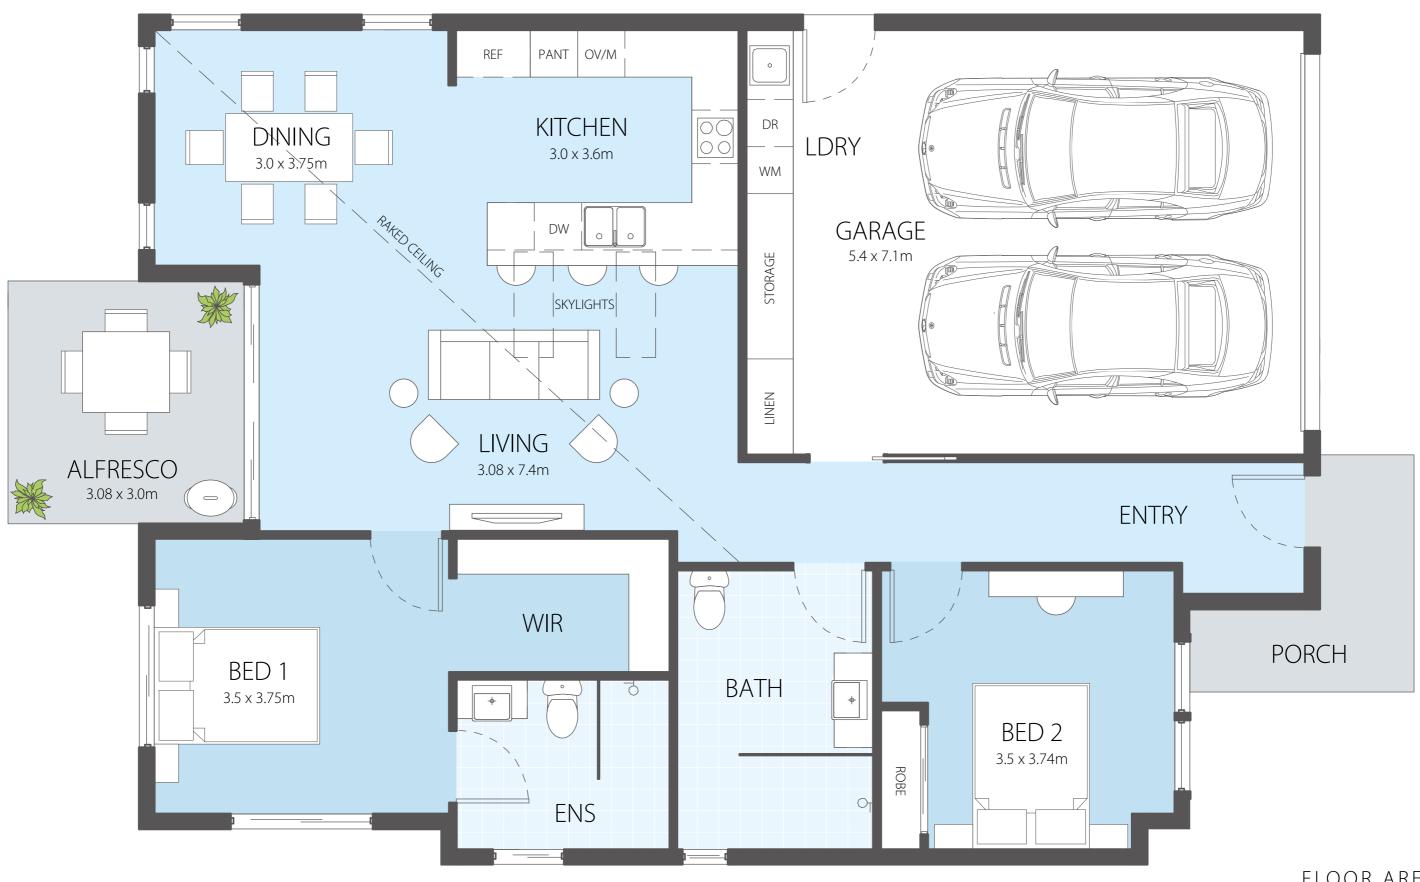

Call 0436 024 129 www.thelinkssouthwestrocks.com.au

FLOOR AREAS

109.9m<sup>2</sup> Floor areas Garage area 38.3m<sup>2</sup> Alfresco area 9.2m<sup>2</sup> Porch area 8.1m<sup>2</sup>

165.6m<sup>2</sup>

**Total**