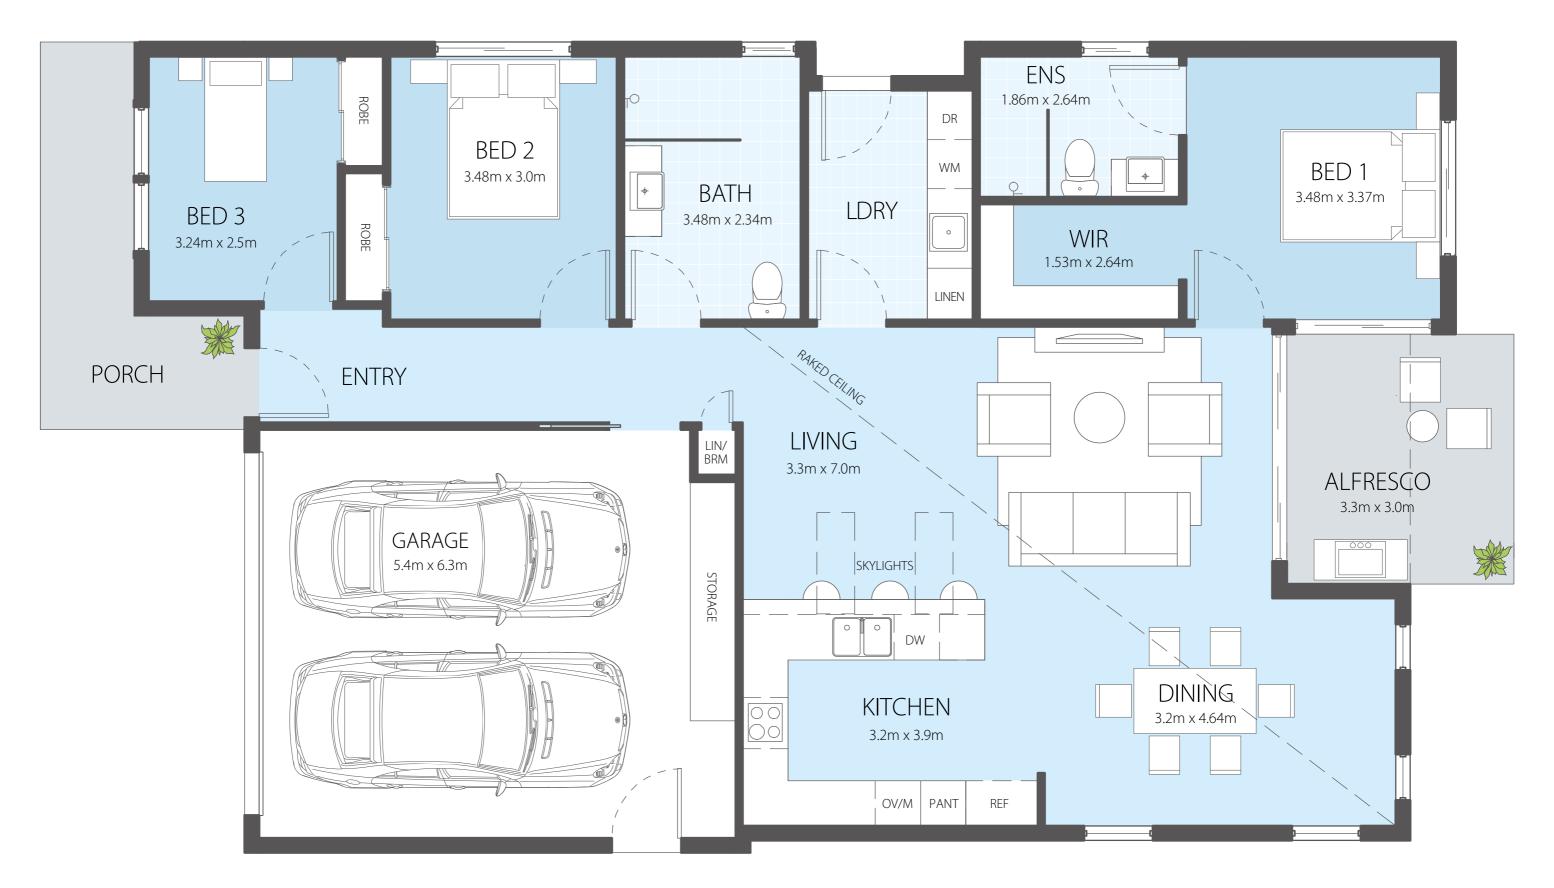

## FLOOR AREAS

Floor areas 127.6m<sup>2</sup>
Garage area 34.0m<sup>2</sup>
Alfresco area 9.9m<sup>2</sup>
Porch area 8.0m<sup>2</sup>
Total 179.5m<sup>2</sup>

Bathroom